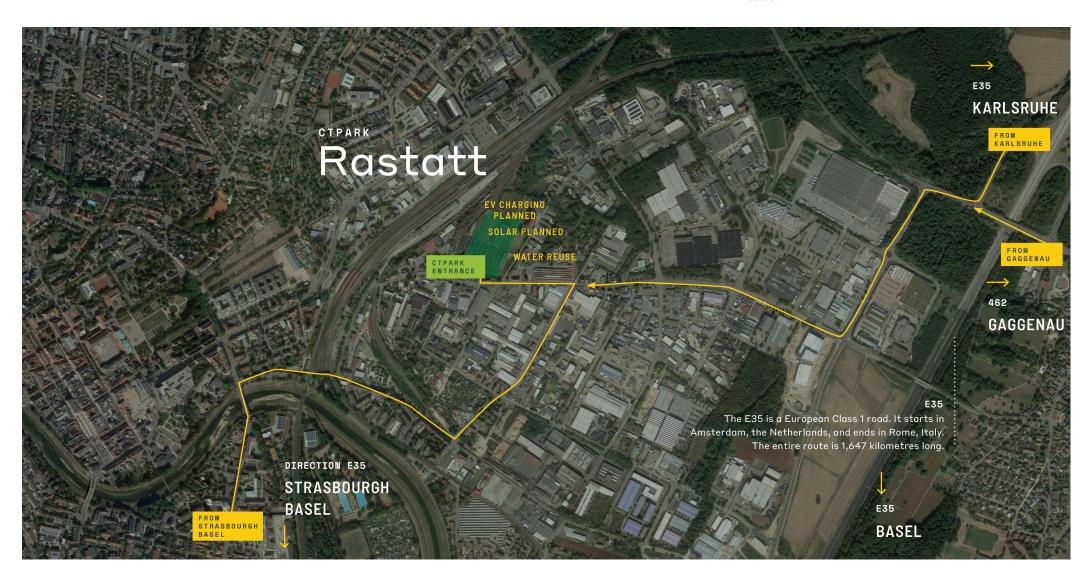

## Direct highway access to the Prague's market

The business park is located directly on the A5 motorway in a central location. A wide range of space available for a variety of smalller commercial operations such as trades, craftshops, workshops, carpentry—and their diverse requirements.

## PARK FEATURES

- ▶ Rooftop photovoltaic system
- ► The business park is located directly on the A5 motorway in a central location.

Directly in the commercial area

Built available

Built occupied

Planned