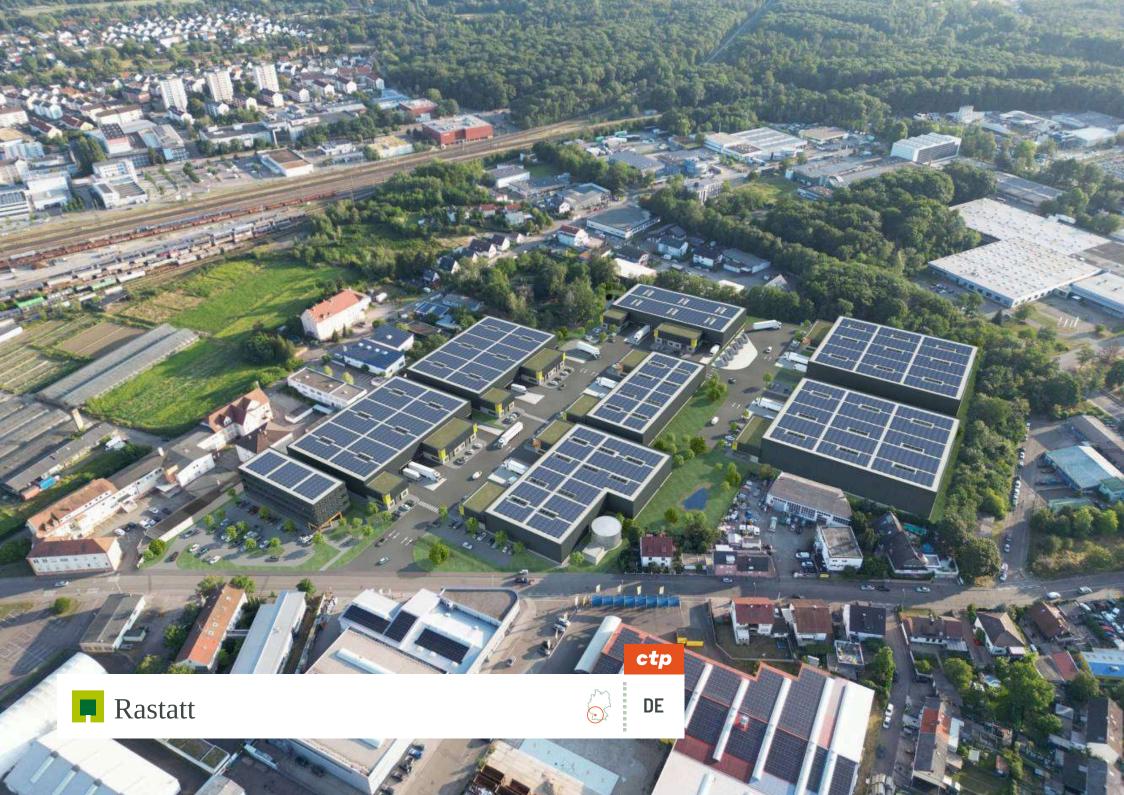

## Modern business park in a central location

The newly-built business park consists of eight different commercial units. These variable, small and medium-sized units offer flexible space and workplaces for companies and SMEs from Q4 / 2025. Clients will find optimal conditions in the separate office building. The roof areas will be equipped with photovoltaic systems. A central and easily visible entrance with generous space underlines the attractive appearance.

## Direct highway access to the Prague's market

The business park is located directly on the A5 motorway in a central location. A wide range of space available for a variety of smalller commercial operations such as trades, craftshops, workshops, carpentry—and their diverse requirements.

## PARK FEATURES

- ▶ Rooftop photovoltaic system
- ► The business park is located directly on the A5 motorway in a central location.

Directly in the commercial area

Built available

Built occupied

Planned

## CTPark Rastatt

AVAILABLE NOW

0 sqm

DEVELOPMENT OPPORTUNITY

0 sqm

BUILT-UP AREA

31,000 sqm

TOTAL AREA