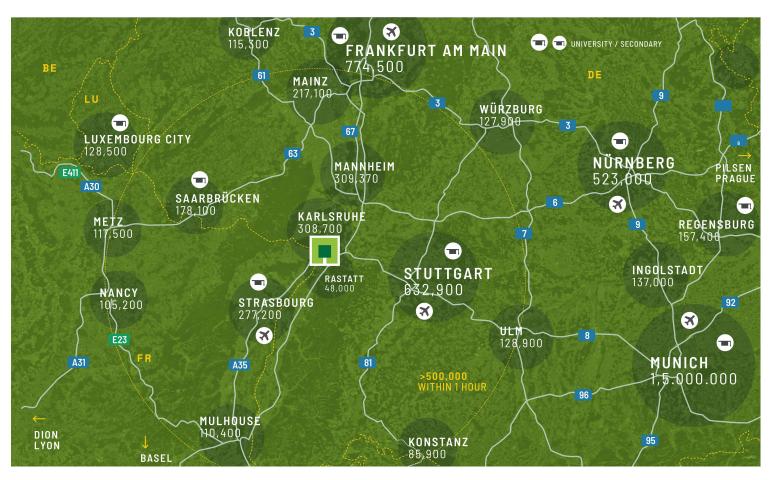

## Direct highway access to the Prague's market

The business park is located directly on the A5 motorway in a central location. A wide range of space available for a variety of smalller commercial operations such as trades, craftshops, workshops, carpentry—and their diverse requirements.